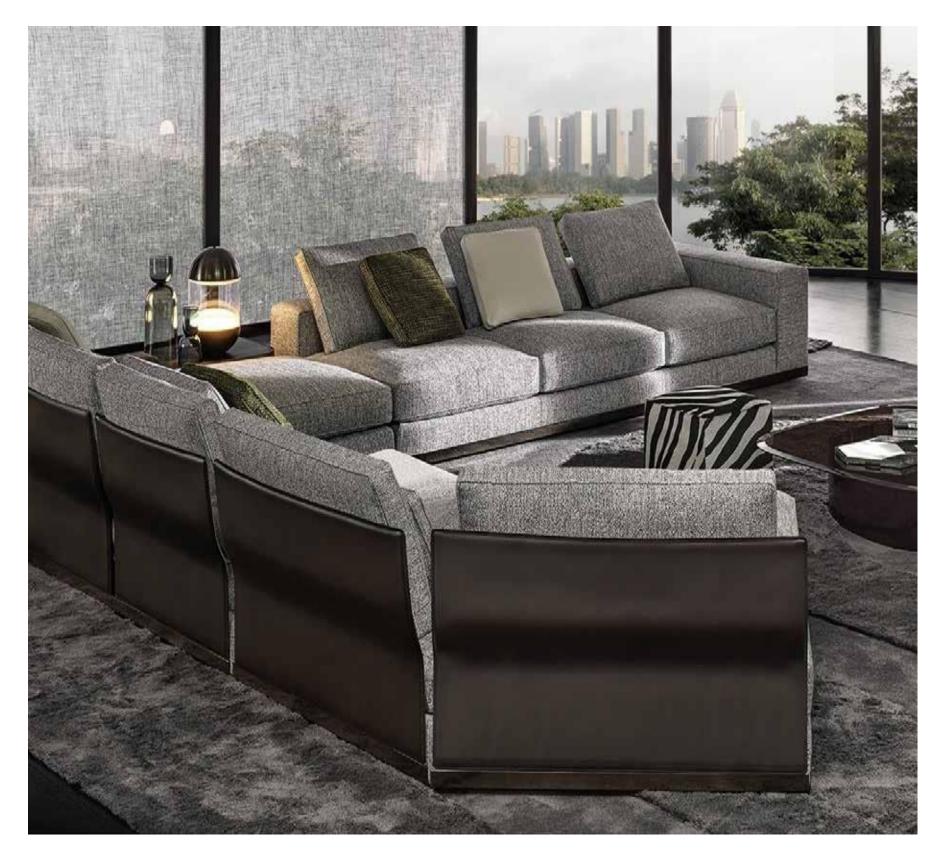

#### **Suitcase Corner Sofa**

Expertly designed Suitcase Corner Set reveals its direction with its stylish modules. Combining comfortable for elegant elements, the set offers a high level of comfortable cushions, you relieve all the tiredness of the day. Suitcase Corner & Belusso Mobilya at advantageous prices

### **Ashley Corner Sofa**

Promising coziness, comfort and elegance all together, Ashley Corner Set promises to change the atmosphere of your home with its color and design. You can have the Ashley Corner Set model with Masaya privileges.

### **Ashley Sofa Set**

Promising coziness, comfort and elegance, the Ashley Sofa Set is a model suitable for personalized production.

It is specially designed to reflect modernity in your homes.

Masayaholding.com