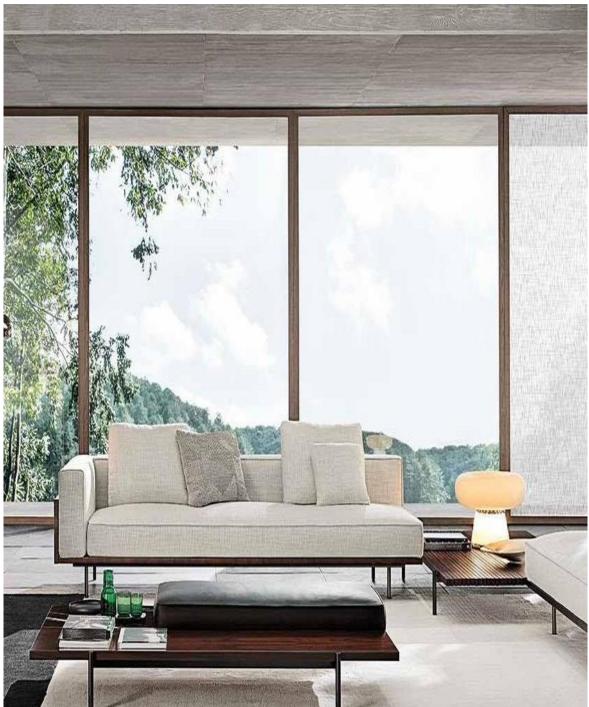

# NEW FURNITURE COLLECTION

Tori sofa set

you can create a vibrant decoration by choosing armchairs and armchairs in different colors; You can achieve harmony in the team by choosing throw pillows in similar colors.

You can use Tori Sofa Set safely for many years.

Shaped like a perfect circle, the chairs are designed to meet various requirements in terms of both functionality and ergonomics.