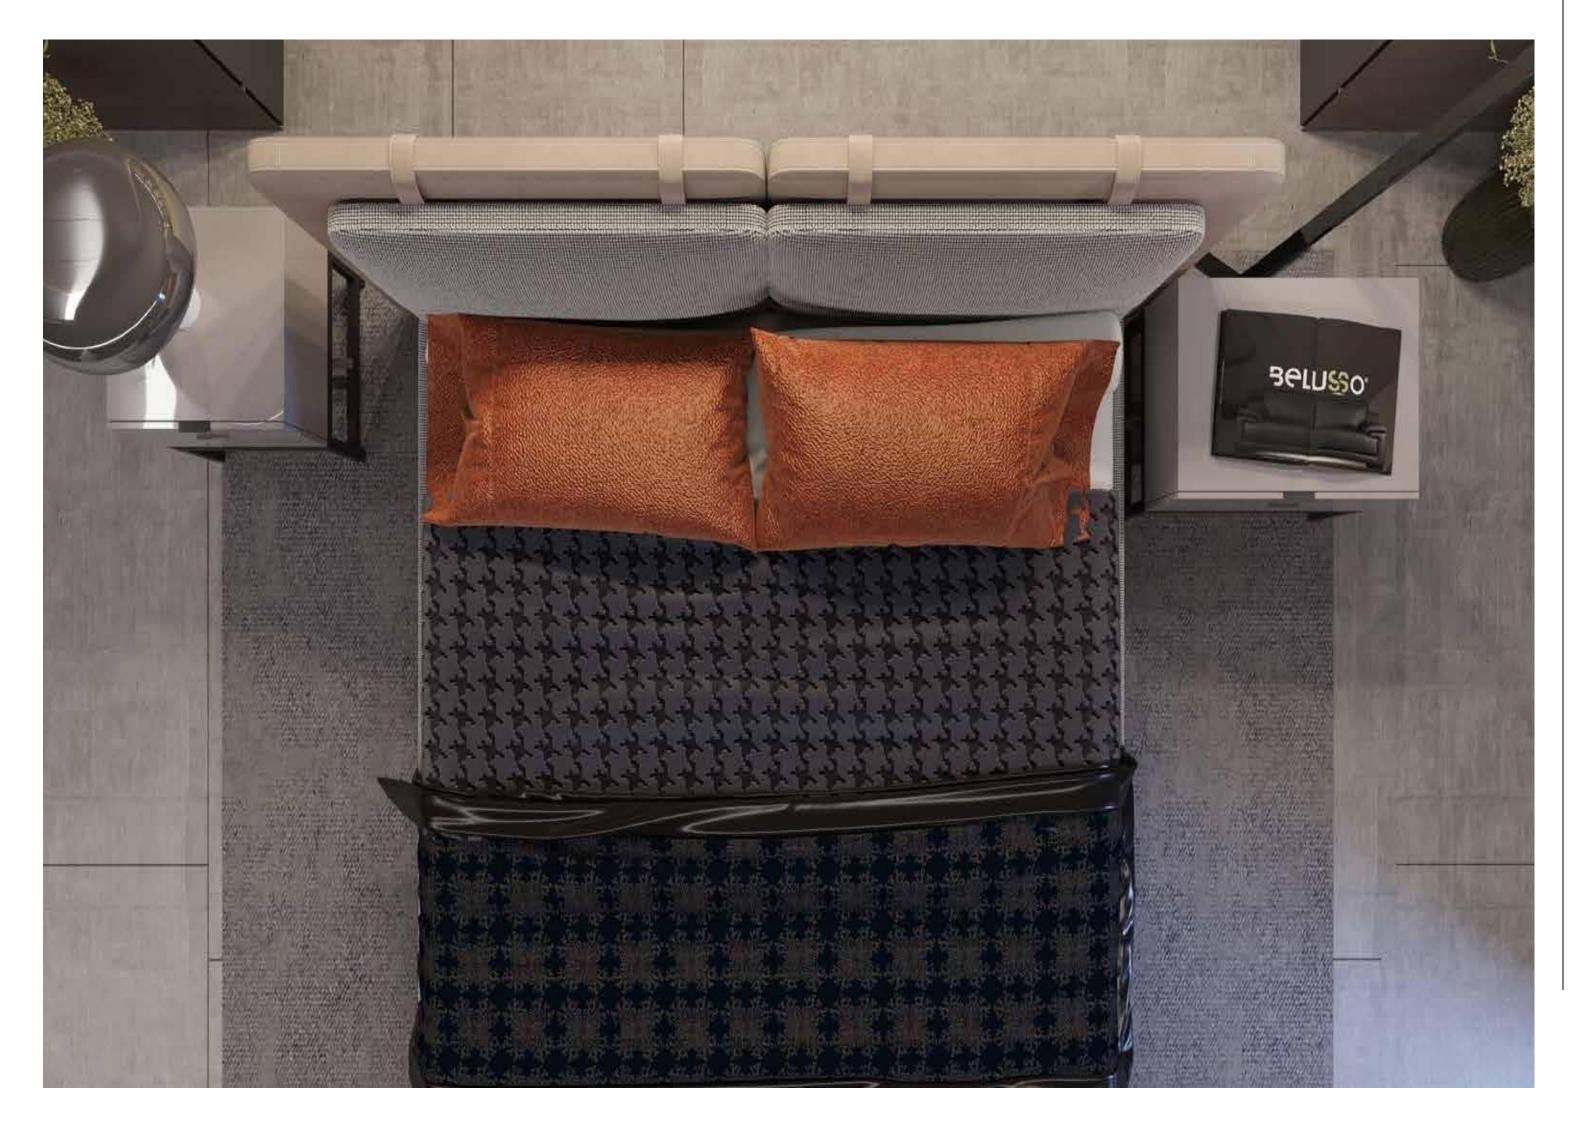

### **Silver Bedroom Set**

Silver has all the features expected from a bedroom. This stylish product, consisting of a wardrobe, bed, dresser, mirror and 2 bedside tables, can be purchased in different combinations.

Designed in the logic of a dressing room, the modular glass-door wardrobe can be selected according to the dimensions of the room and can also be customized with its interior design.

Silver Bedroom Set will bring a different sparkle to your home with its finely designed elegance.