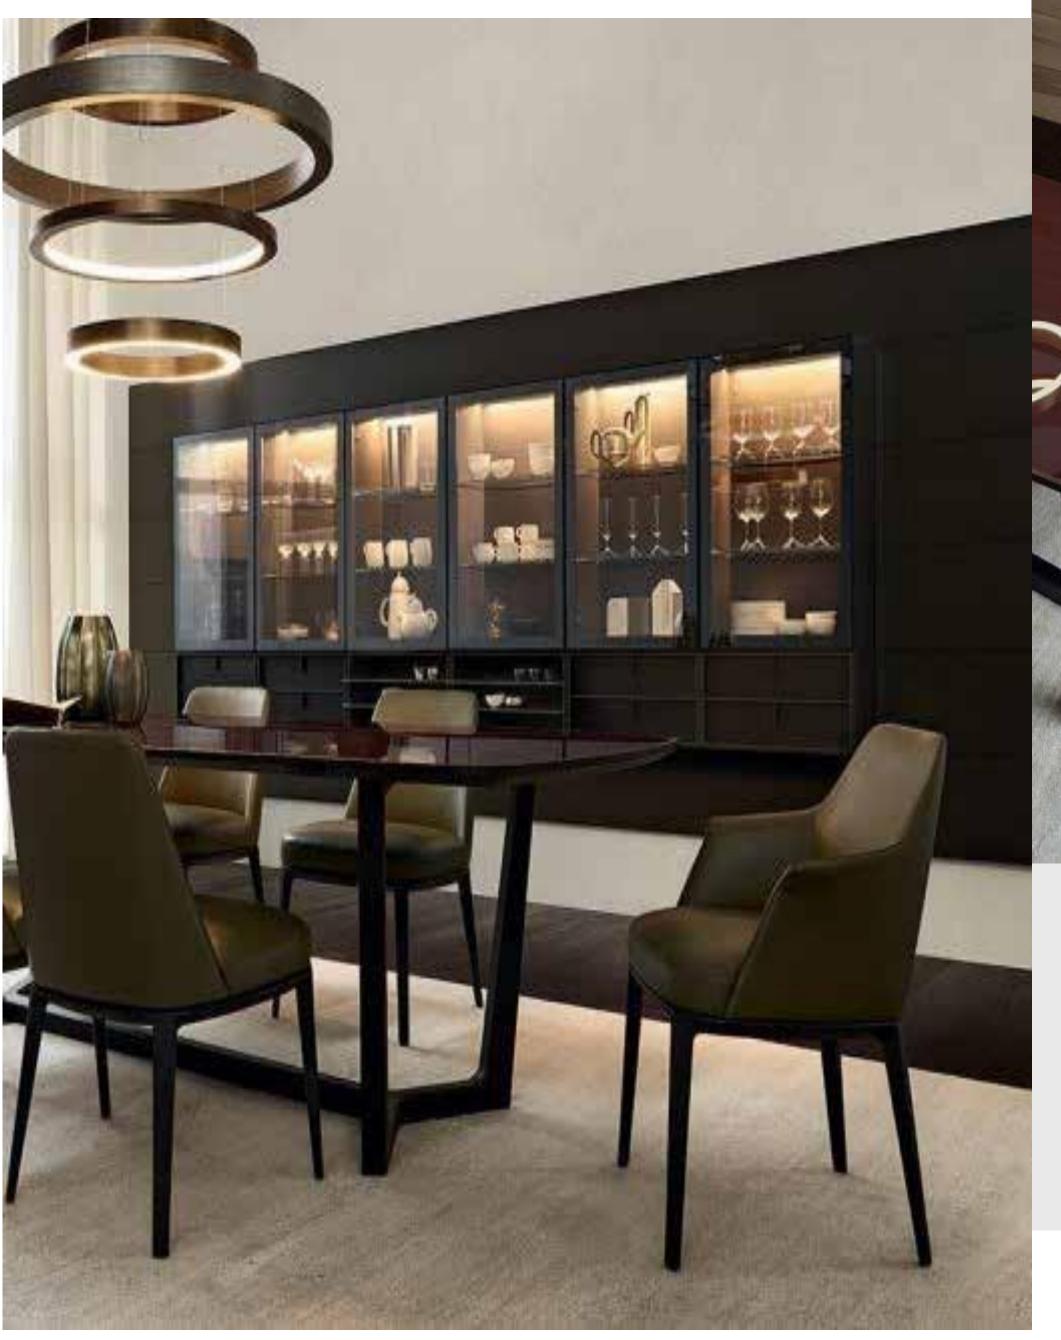

### **Henry Dining Room Set**

Spend your meal times in the most beautiful corner of your home. The Henry dining room set, which will make you enjoyable, has been specially designed. The dining room set includes a console, table and 6 chairs.

### **Henry Dining Room Set**

The dining room set is produced from first quality materials with your comfort in mind. You can buy the Henry dining room set in the standard combination, or you can order it in different combinations and have this stylish set.