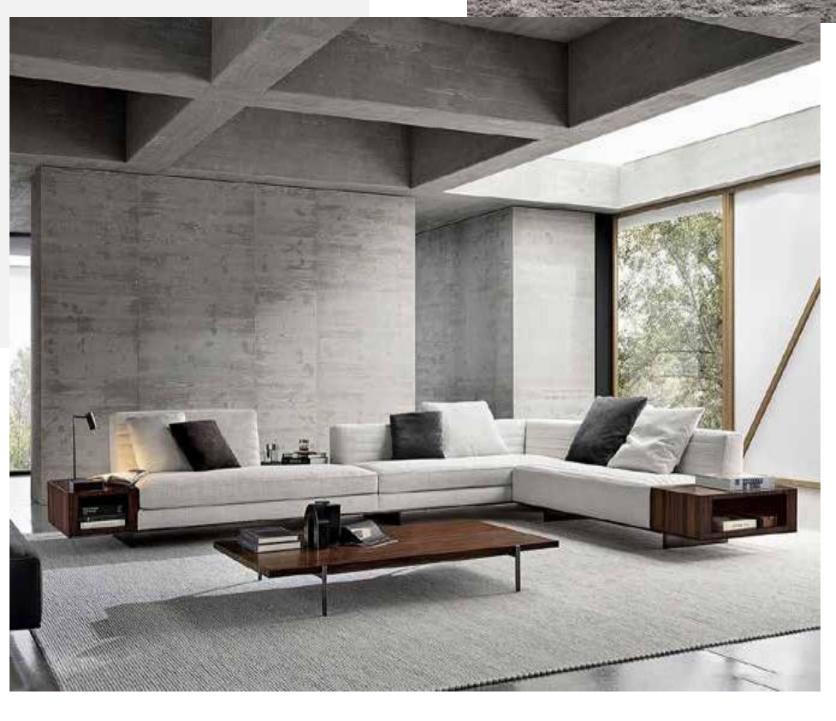

#### **Suitcase Corner Sofa**

Expertly designed Suitcase Corner Set reveals its direction with its stylish modules. Combining comfortable for elegant elements, the set offers a high level of comfortable cushions, you relieve all the tiredness of the day. Suitcase Corner & Belusso Mobilya at advantageous prices