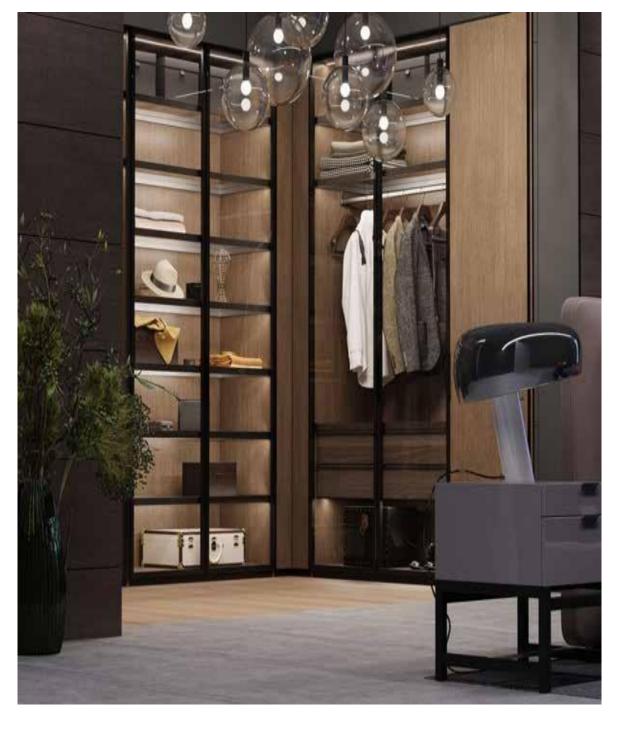

### **Silver Bedroom Set**

Silver has all the features expected from a bedroom. This stylish product, consisting of a wardrobe, bed, dresser, mirror and 2 bedside tables, can be purchased in different combinations.

Designed in the logic of a dressing room, the modular glass-door wardrobe can be selected according to the dimensions of the room and can also be customized with its interior design.

Silver Bedroom Set will bring a different sparkle to your home with its finely designed elegance.