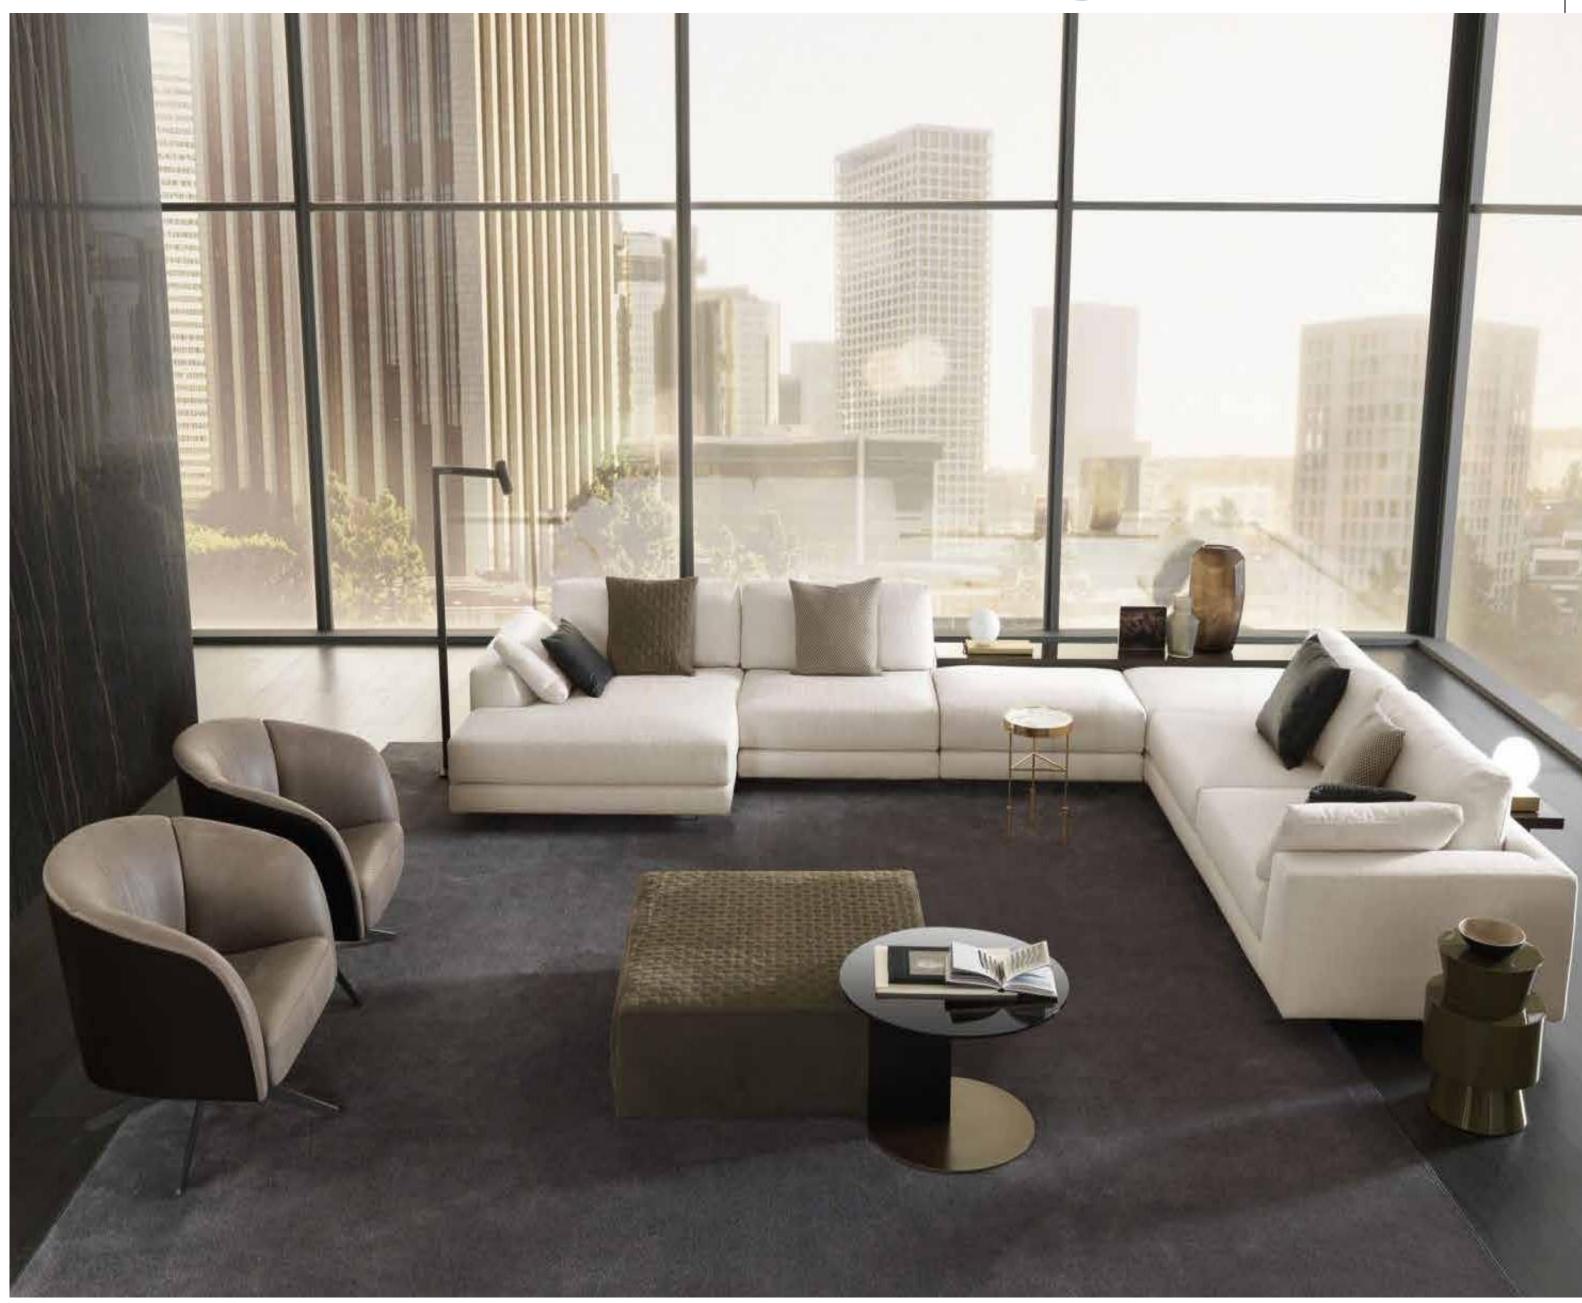

# NEW FURNITURE COLLECTION

Tori sofa set

you can create a vibrant decoration by choosing armchairs and armchairs in different colors; You can achieve harmony in the team by choosing throw pillows in similar colors.

You can use Tori Sofa Set safely for many years.

Shaped like a perfect circle, the chairs are designed to meet various requirements in terms of both functionality and ergonomics.