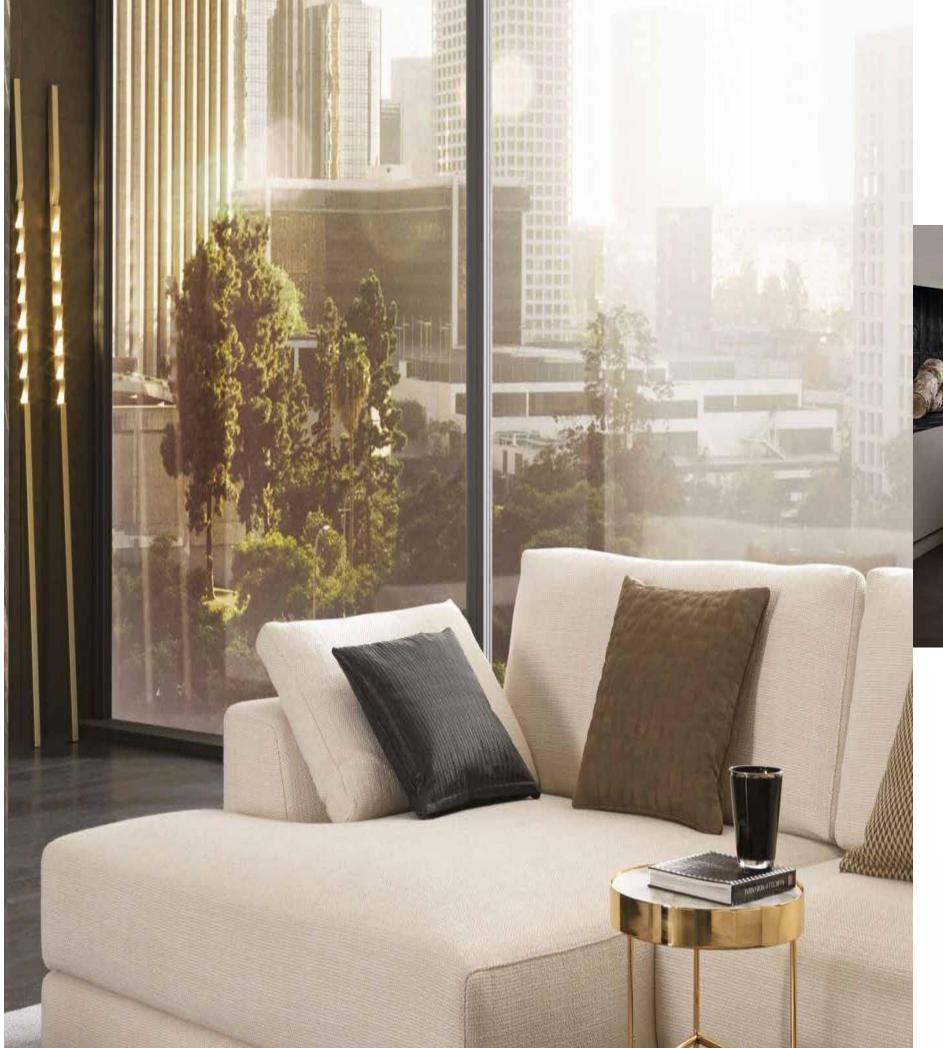

# NEW FURNITURE COLLECTION

Tori sofa set

you can create a vibrant decoration by choosing armchairs and armchairs in different colors; You can achieve harmony in the team by choosing throw pillows in similar colors.

You can use Tori Sofa Set safely for many years.

Shaped like a perfect circle, the chairs are designed to meet various requirements in terms of both functionality and ergonomics.