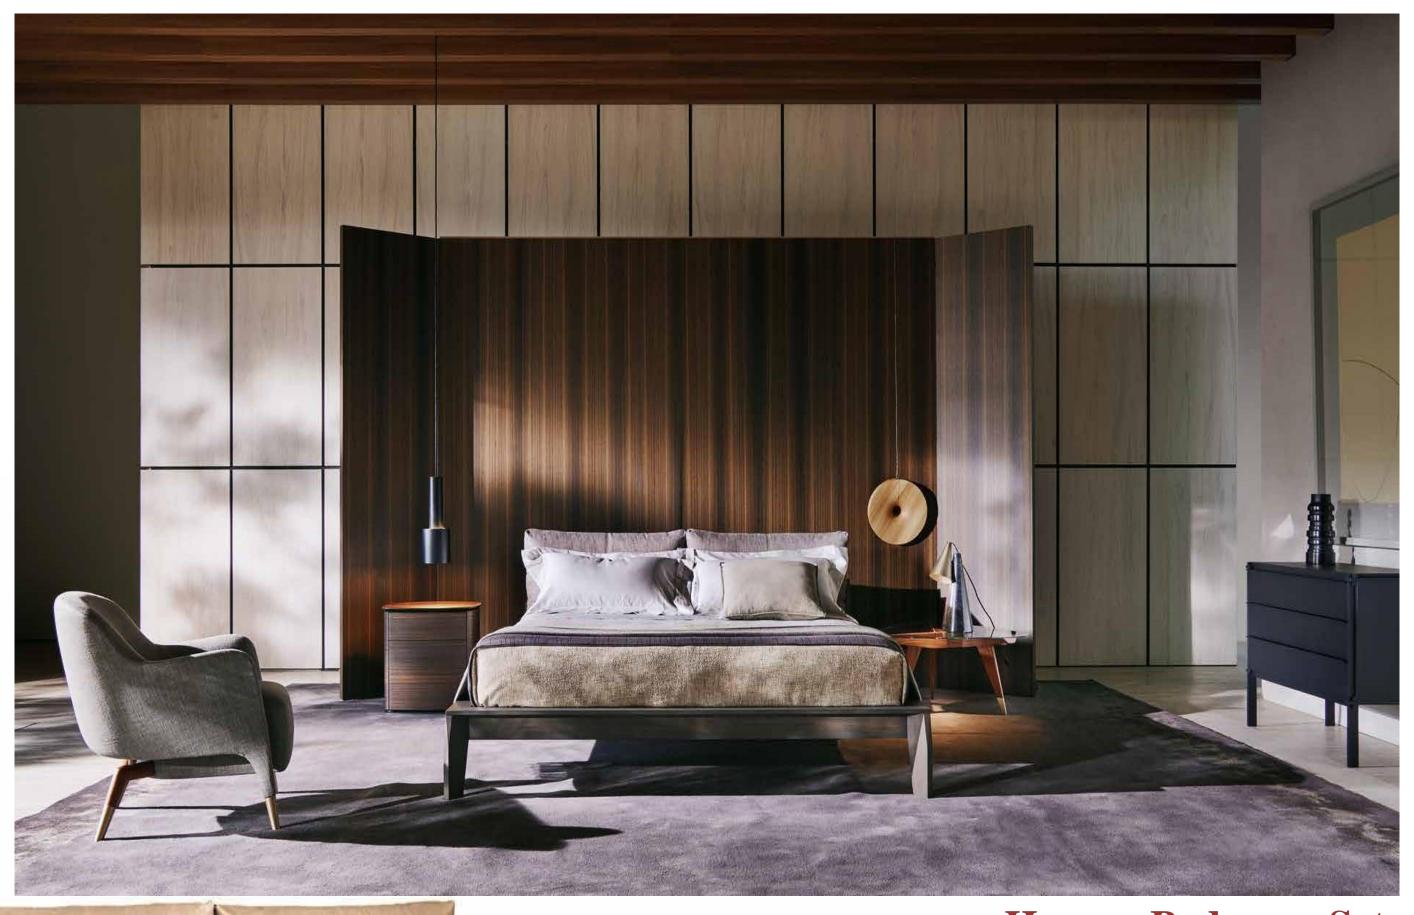

### **Silver Bedroom Set**

Silver has all the features expected from a bedroom. This stylish product, consisting of a wardrobe, bed, dresser, mirror and 2 bedside tables, can be purchased in different combinations.

Designed in the logic of a dressing room, the modular glass-door wardrobe can be selected according to the dimensions of the room and can also be customized with its interior design.

Silver Bedroom Set will bring a different sparkle to your home with its finely designed elegance.