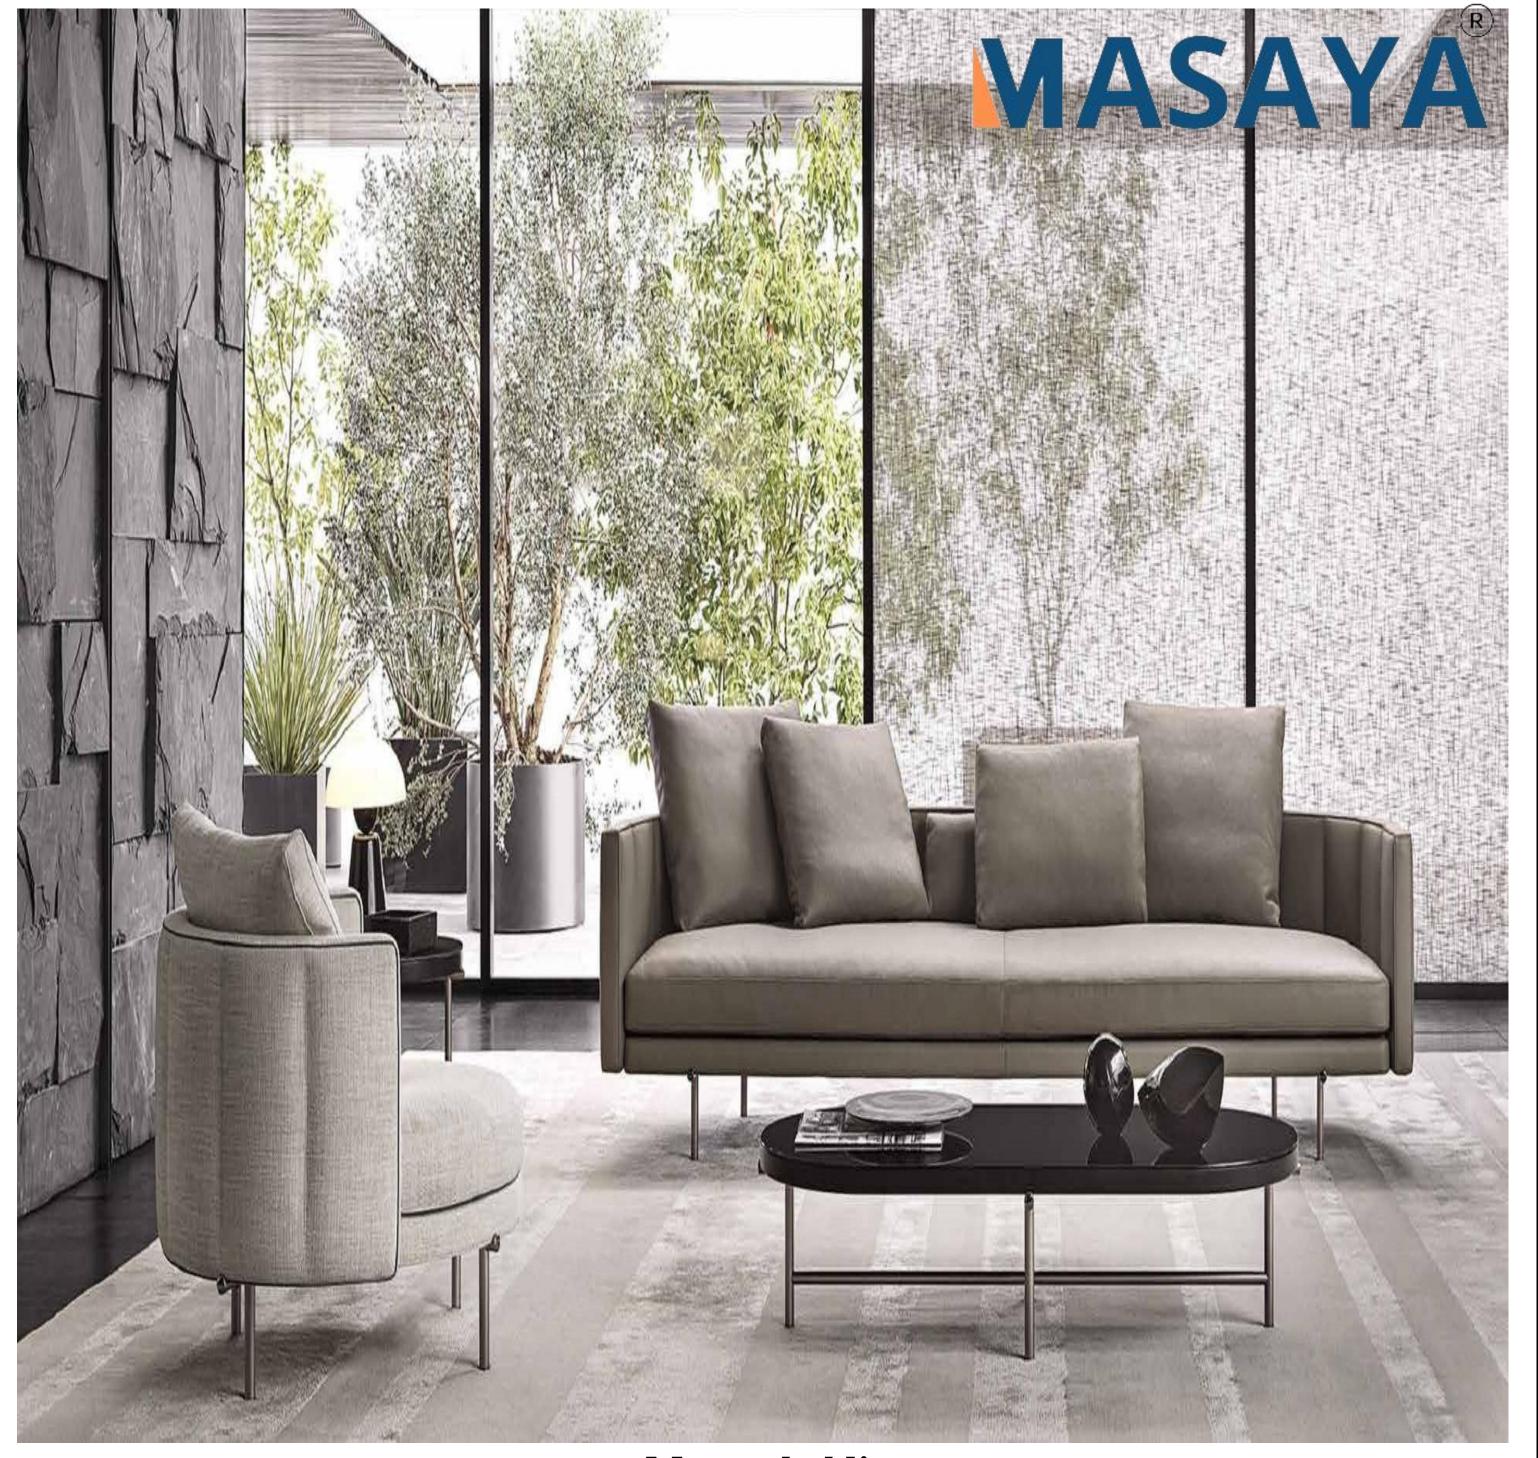

# NEW FURNITURE COLLECTION

Tori sofa set

you can create a vibrant decoration by choosing armchairs and armchairs in different colors; You can achieve harmony in the team by choosing throw pillows in similar colors.

You can use Tori Sofa Set safely for many years.

Shaped like a perfect circle, the chairs are designed to meet various requirements in terms of both functionality and ergonomics.