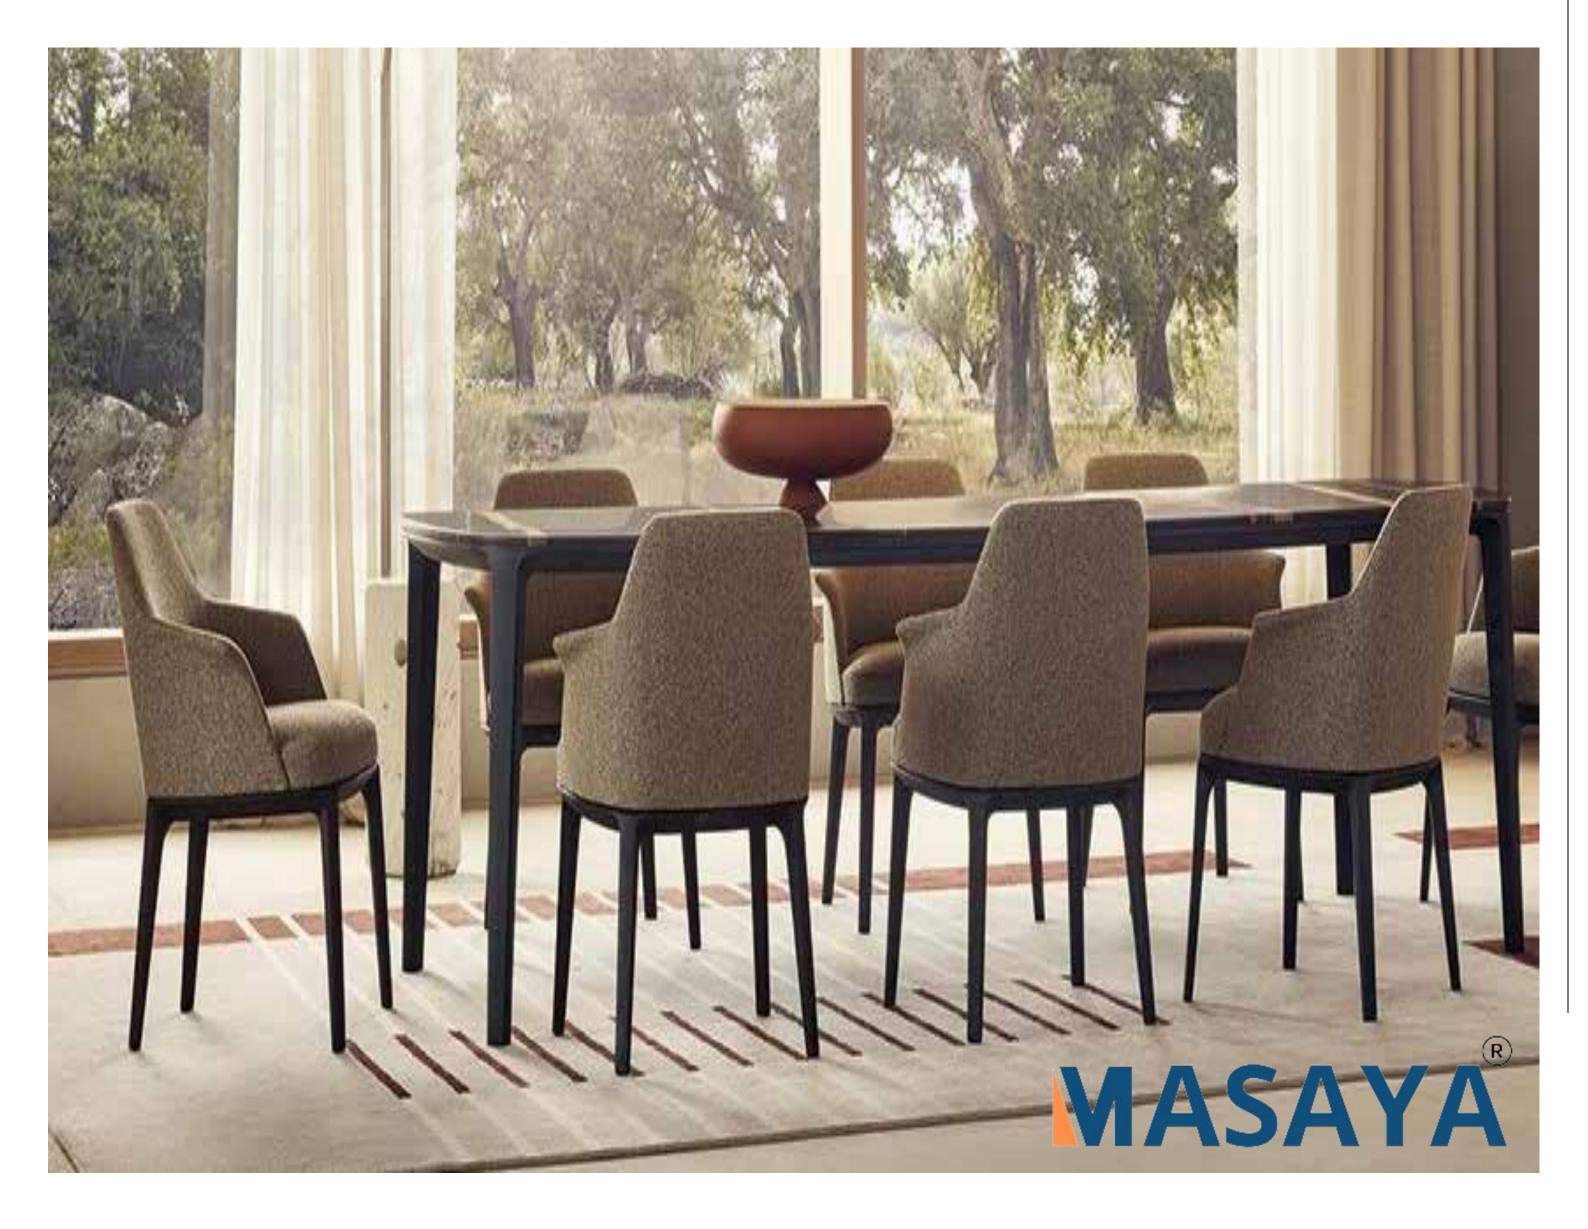

### **Henry Dining Room Set**

Spend your meal times in the most beautiful corner of your home. The Henry dining room set, which will make you enjoyable, has been specially designed. The dining room set includes a console, table and 6 chairs.

### **Henry Dining Room Set**

The dining room set is produced from first quality materials with your comfort in mind. You can buy the Henry dining room set in the standard combination, or you can order it in different combinations and have this stylish set.