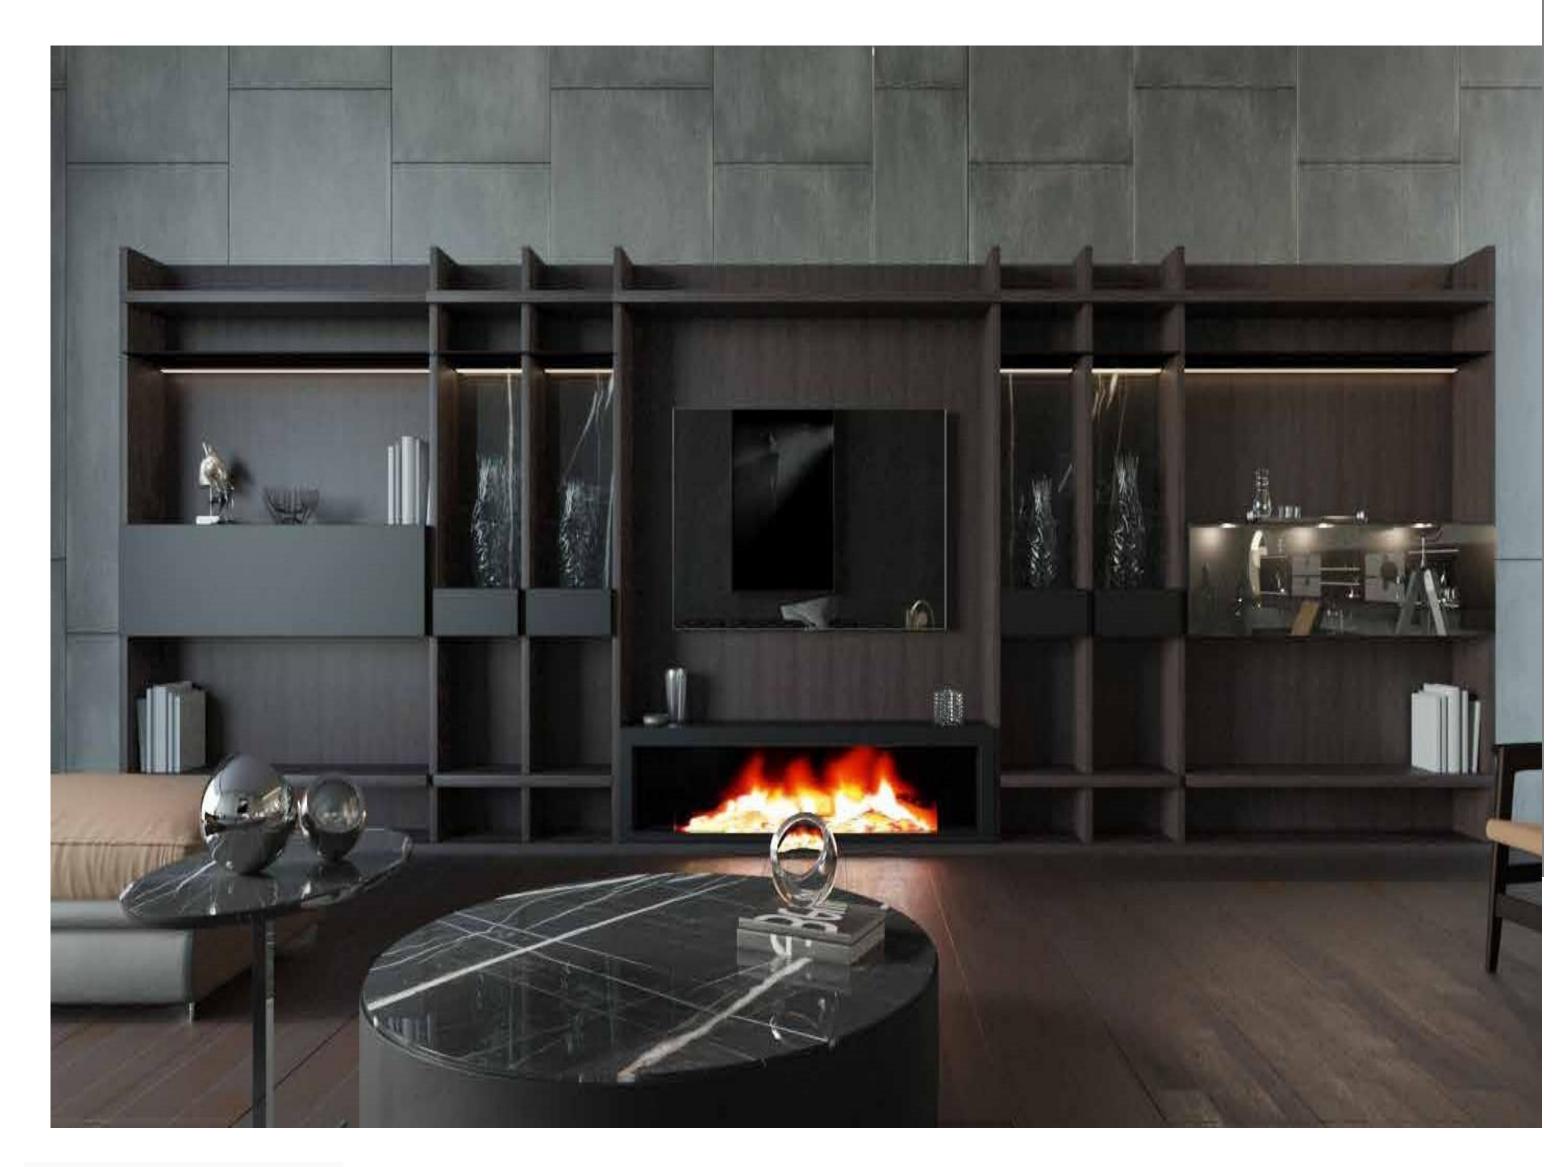

Pietro TV Unit

Our TV unit model, carefully designed from the most special and high-quality form of smoked oak, is a specially produced TV unit.

Masayaholding.com

**Argo Corner Sofa** 