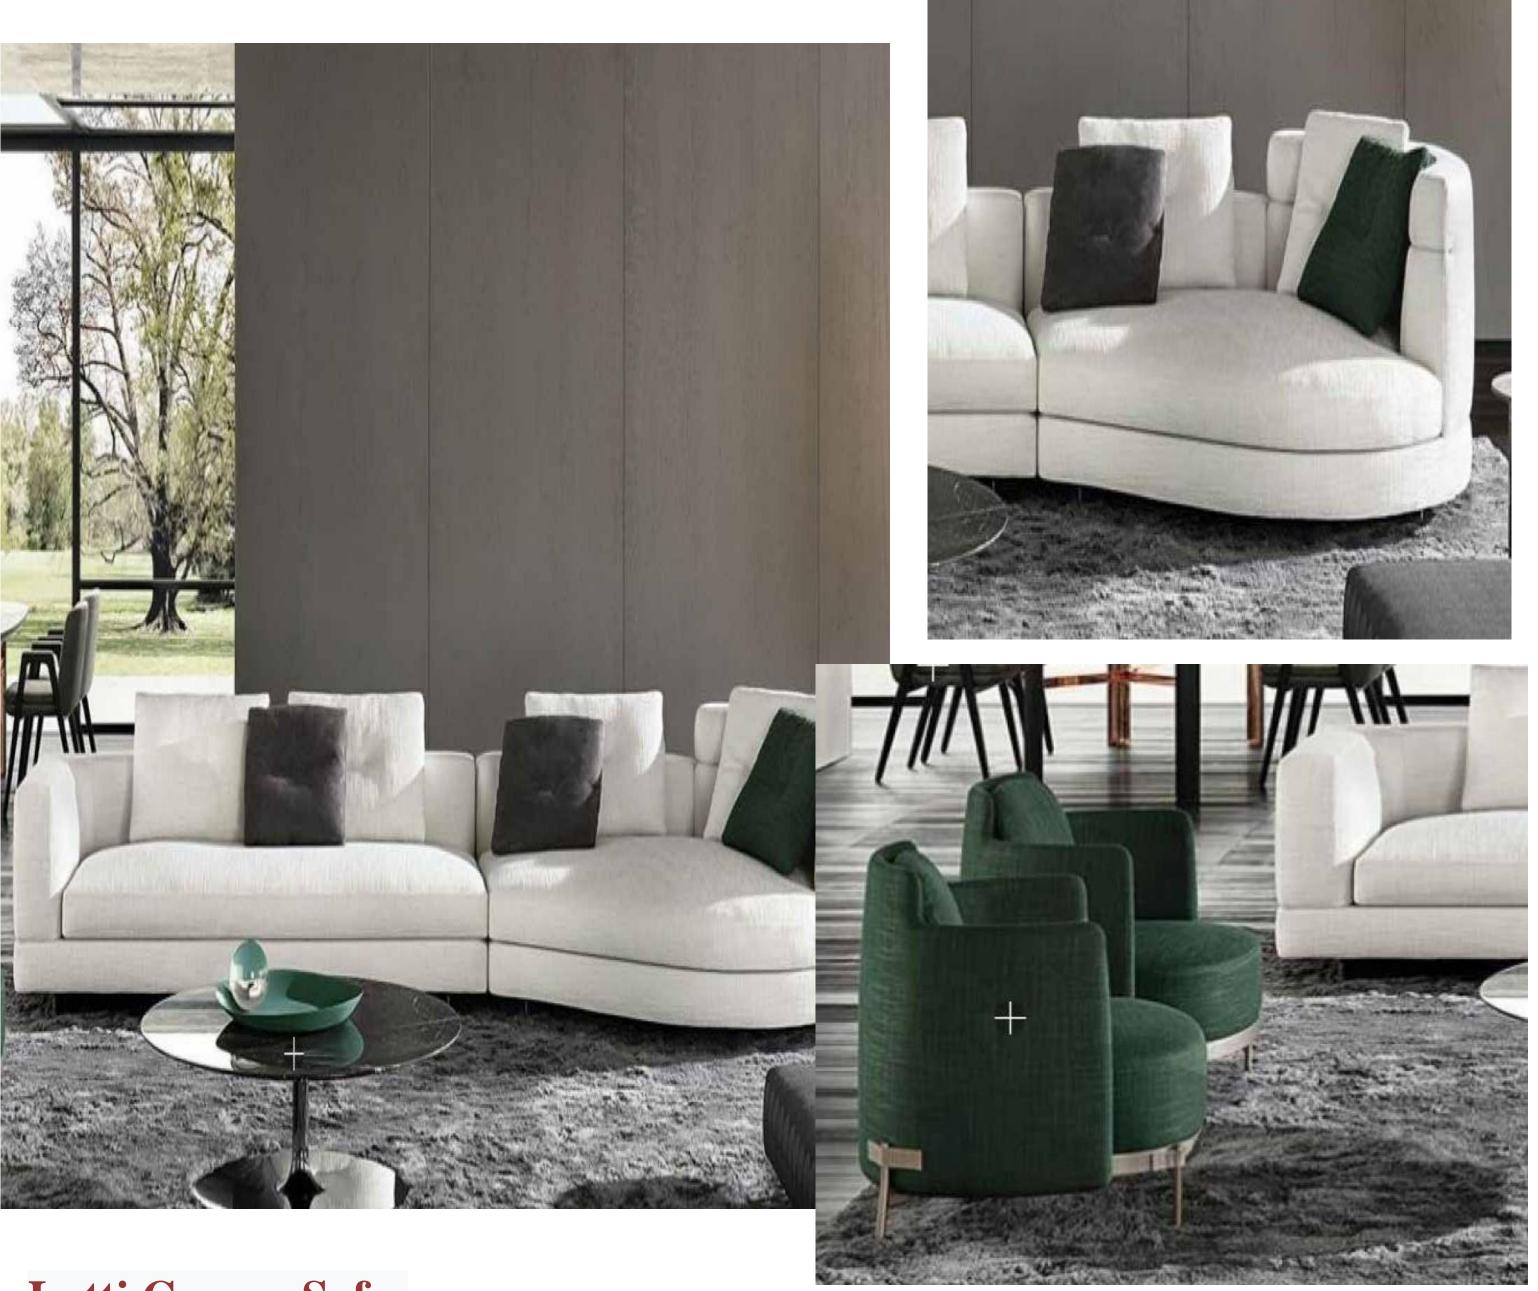

# NEW FURNITURE COLLECTION

Tori sofa set

you can create a vibrant decoration by choosing armchairs and armchairs in different colors; You can achieve harmony in the team by choosing throw pillows in similar colors.

You can use Tori Sofa Set safely for many years.

Shaped like a perfect circle, the chairs are designed to meet various requirements in terms of both functionality and ergonomics.

### Tori Dining Room Set