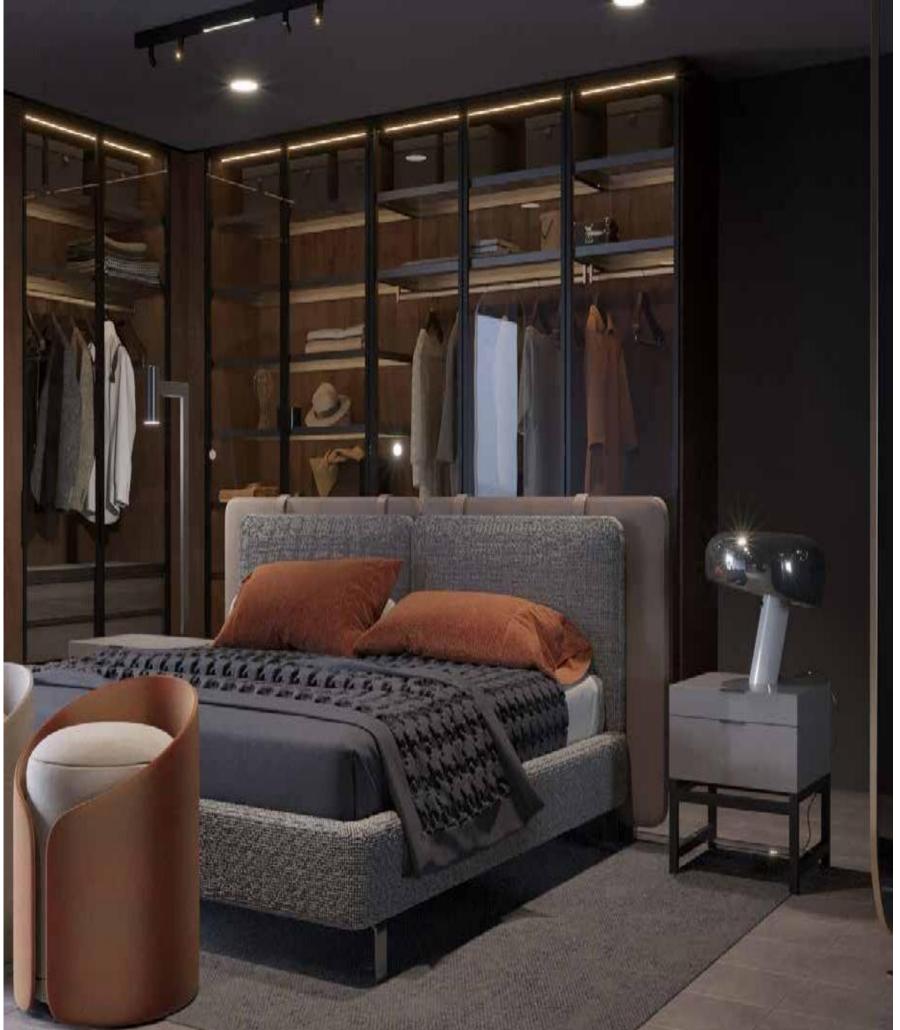

### **Silver Bedroom Set**

Silver has all the features expected from a bedroom. This stylish product, consisting of a wardrobe, bed, dresser, mirror and 2 bedside tables, can be purchased in different combinations.

Designed in the logic of a dressing room, the modular glass-door wardrobe can be selected according to the dimensions of the room and can also be customized with its interior design.

Silver Bedroom Set will bring a different sparkle to your home with its finely designed elegance.