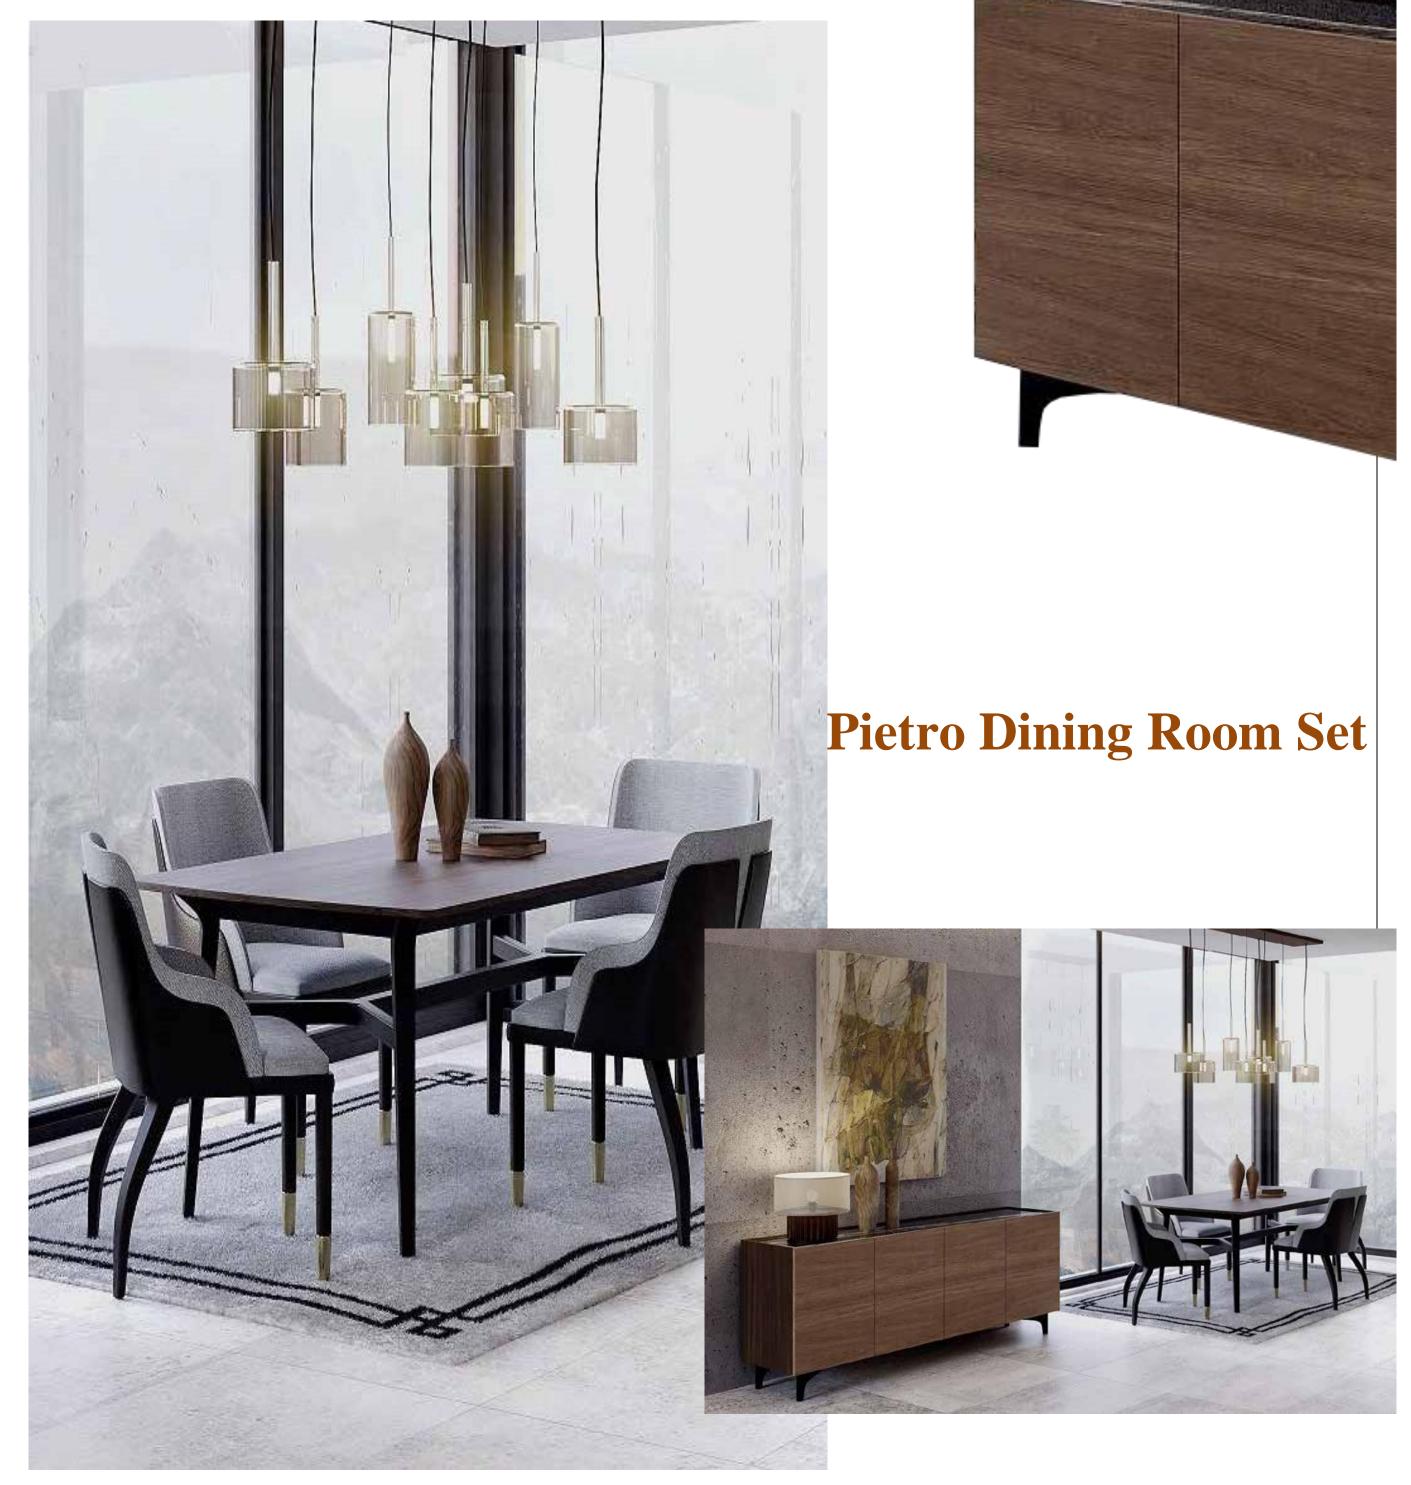

rchased in different combinations.







Designed in the logic of a dressing room, the modular glass-door wardrobe can be selected according to the dimensions of the room and can also be customized with its interior design.

Silver Bedroom Set will bring a different sparkle to your home with its finely designed elegance.







#### **Suitcase Corner Sofa**

Expertly designed Suitcase Corner Set reveals its direction with its stylish modules. Combining comfortable for elegant elements, the set offers a high level of comfortable cushions, you relieve all the tiredness of the day. Suitcase Corner & Belusso Mobilya at advantageous prices







Pietro TV Unit

Our TV unit model, carefully designed from the most special and high-quality form of smoked oak, is a specially produced TV unit.





Masayaholding.com



**Argo Corner Sofa** 





### Jane Large Armchair



### **Henry Dining Room Set**

Spend your meal times in the most beautiful corner of your home. The Henry dining room set, which will make you enjoyable, has been specially designed. The dining room set includes a console, table and 6 chairs.



### **Henry Dining Room Set**

The dining room set is produced from first quality materials with your comfort in mind. You can buy the Henry dining room set in the standard combination, or you can order it in different combinations and have this stylish set.



**Wicker Bedroom Set** 





#### **Wicker Bedroom Set**

You can choose different combinations to suit your room in the set, which consists of a wardrobe, bed, mirror, dresser and 2 bedside tables, or you can order