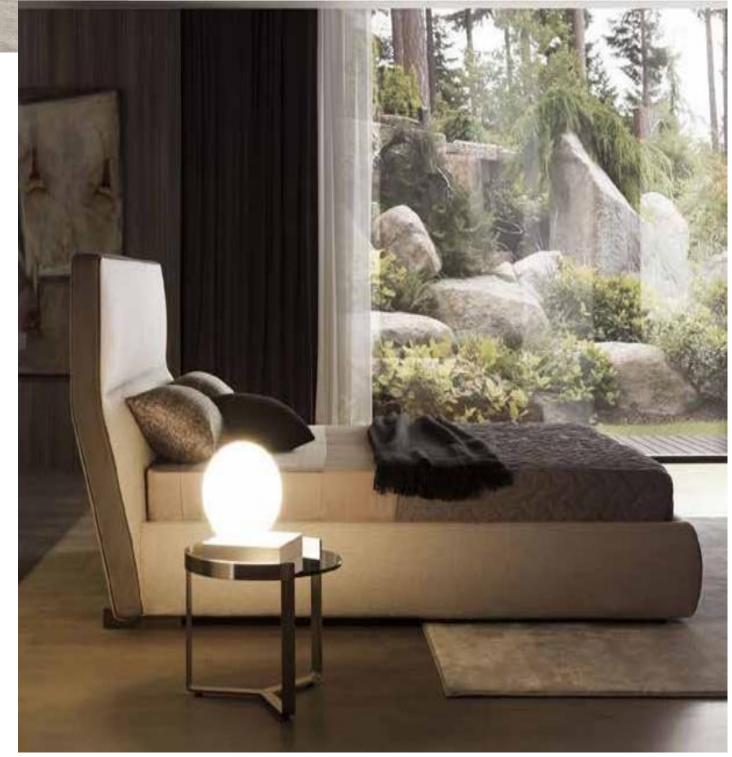

### **Silver Bedroom Set**

Silver has all the features expected from a bedroom. This stylish product, consisting of a wardrobe, bed, dresser, mirror and 2 bedside tables, can be purchased in different combinations.

Designed in the logic of a dressing room, the modular glass-door wardrobe can be selected according to the dimensions of the room and can also be customized with its interior design.

Silver Bedroom Set will bring a different sparkle to your home with its finely designed elegance.