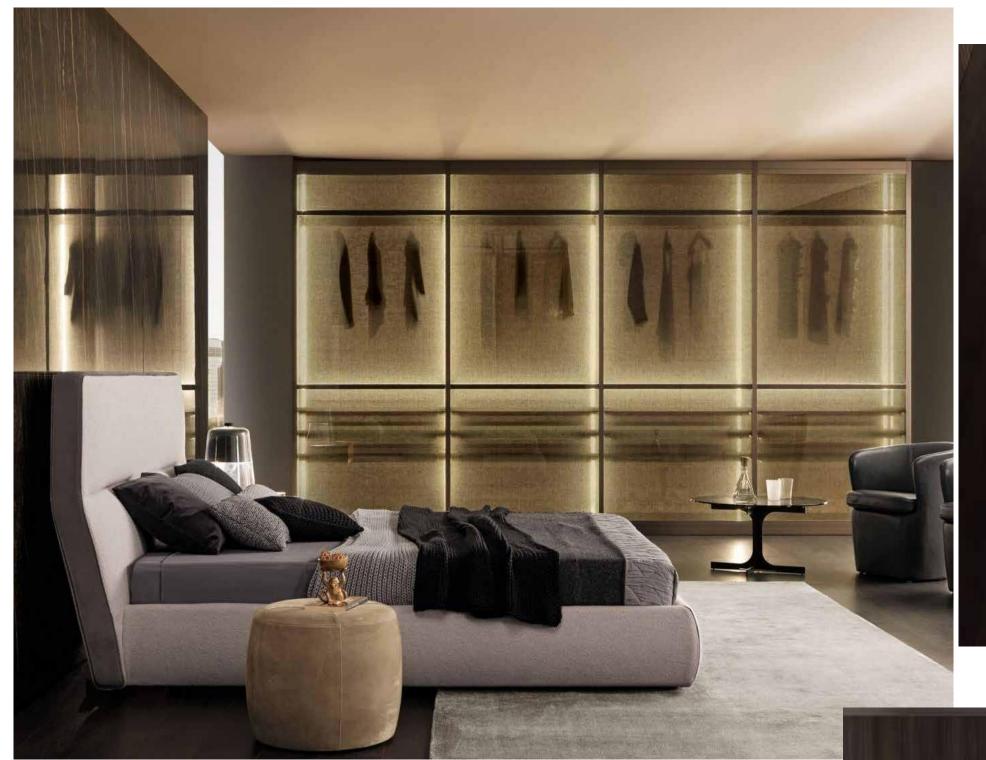

### **Silver Bedroom Set**

Silver has all the features expected from a bedroom. This stylish product, consisting of a wardrobe, bed, dresser, mirror and 2 bedside tables, can be purchased in different combinations.

Designed in the logic of a dressing room, the modular glass-door wardrobe can be selected according to the dimensions of the room and can also be customized with its interior design.

Silver Bedroom Set will bring a different sparkle to your home with its finely designed elegance.