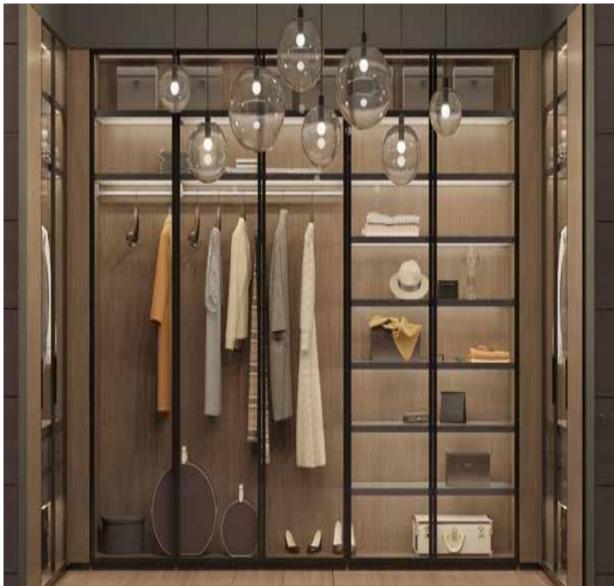

Designed in the logic of a dressing room, the modular glass-door wardrobe can be selected according to the dimensions of the room and can also be customized with its interior design.

Silver Bedroom Set will bring a different sparkle to your home with its finely designed elegance.