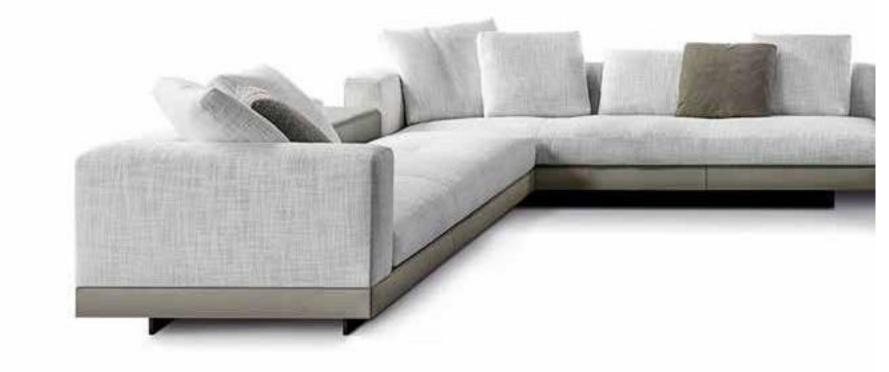

#### **Suitcase Corner Sofa**

Expertly designed Suitcase Corner Set reveals its direction with its stylish modules. Combining comfortable for elegant elements, the set offers a high level of comfortable cushions, you relieve all the tiredness of the day. Suitcase Corner & Belusso Mobilya at advantageous prices