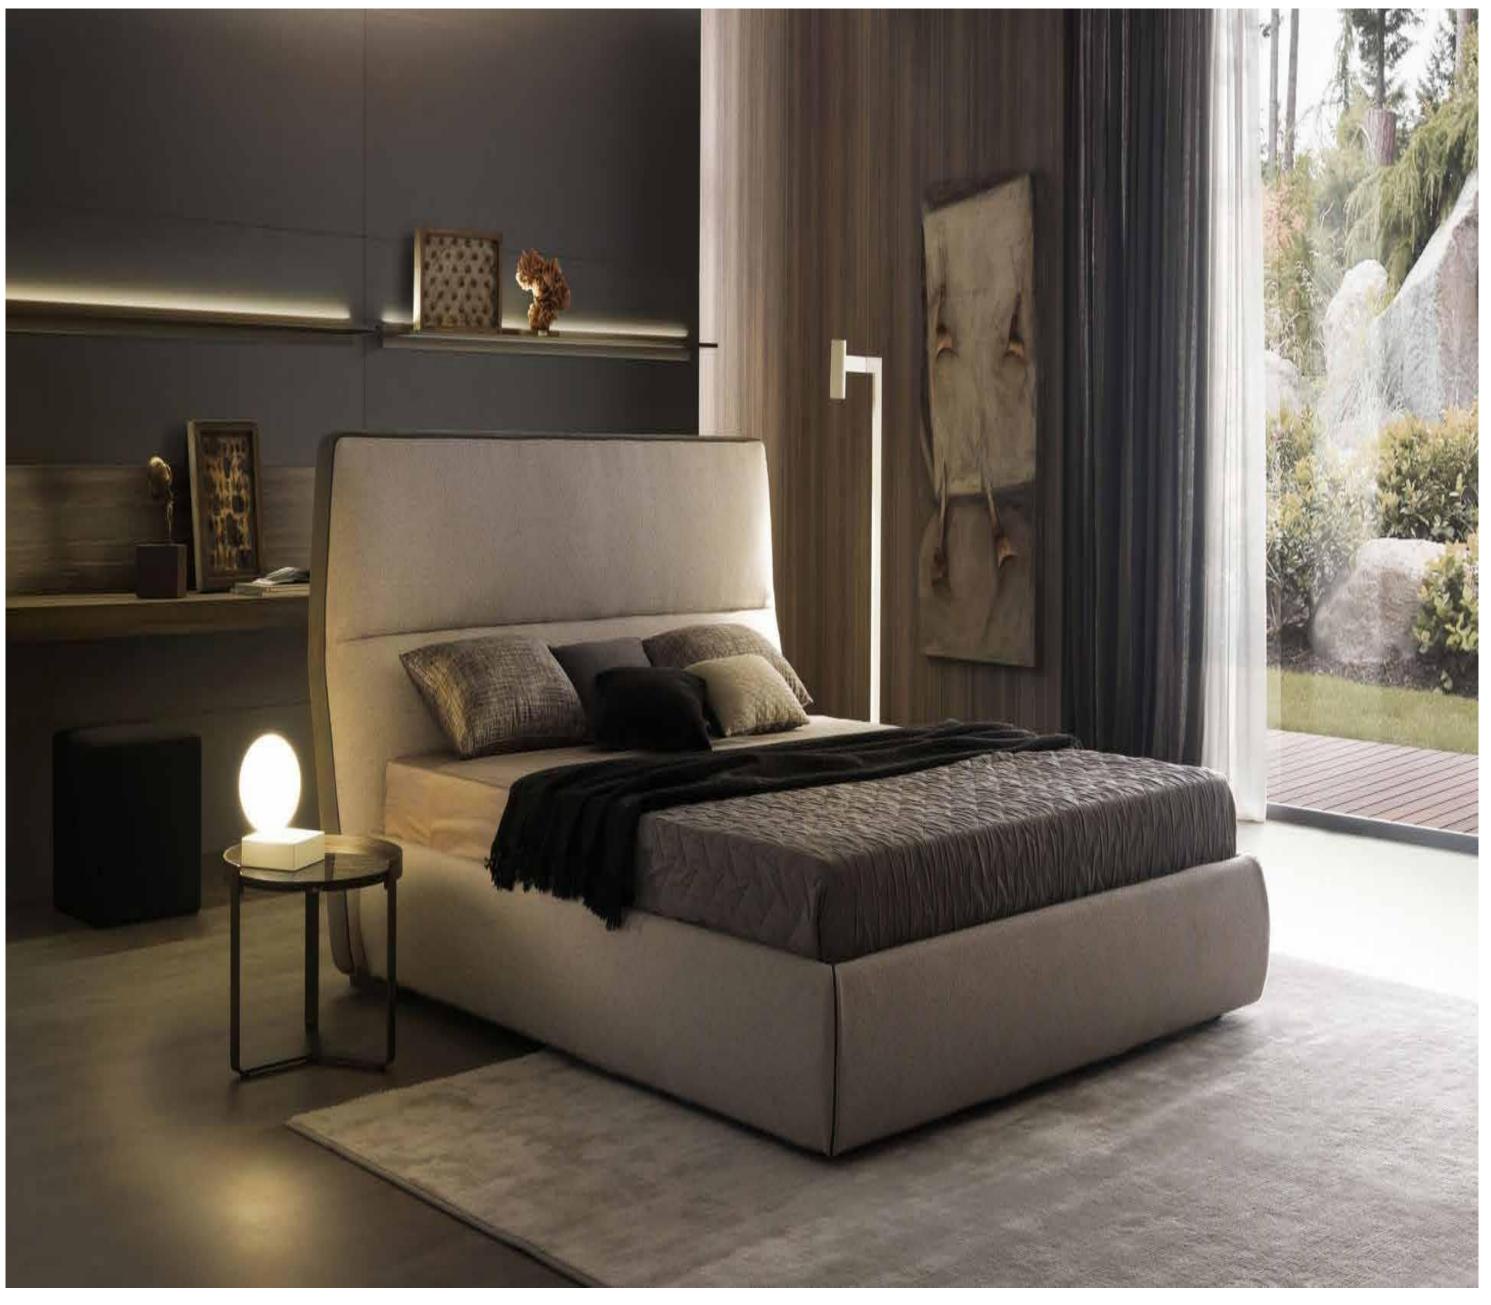

### **Silver Bedroom Set**

Silver has all the features expected from a bedroom. This stylish product, consisting of a wardrobe, bed, dresser, mirror and 2 bedside tables, can be purchased in different combinations.

Designed in the logic of a dressing room, the modular glass-door wardrobe can be selected according to the dimensions of the room and can also be customized with its interior design.

Silver Bedroom Set will bring a different sparkle to your home with its finely designed elegance.