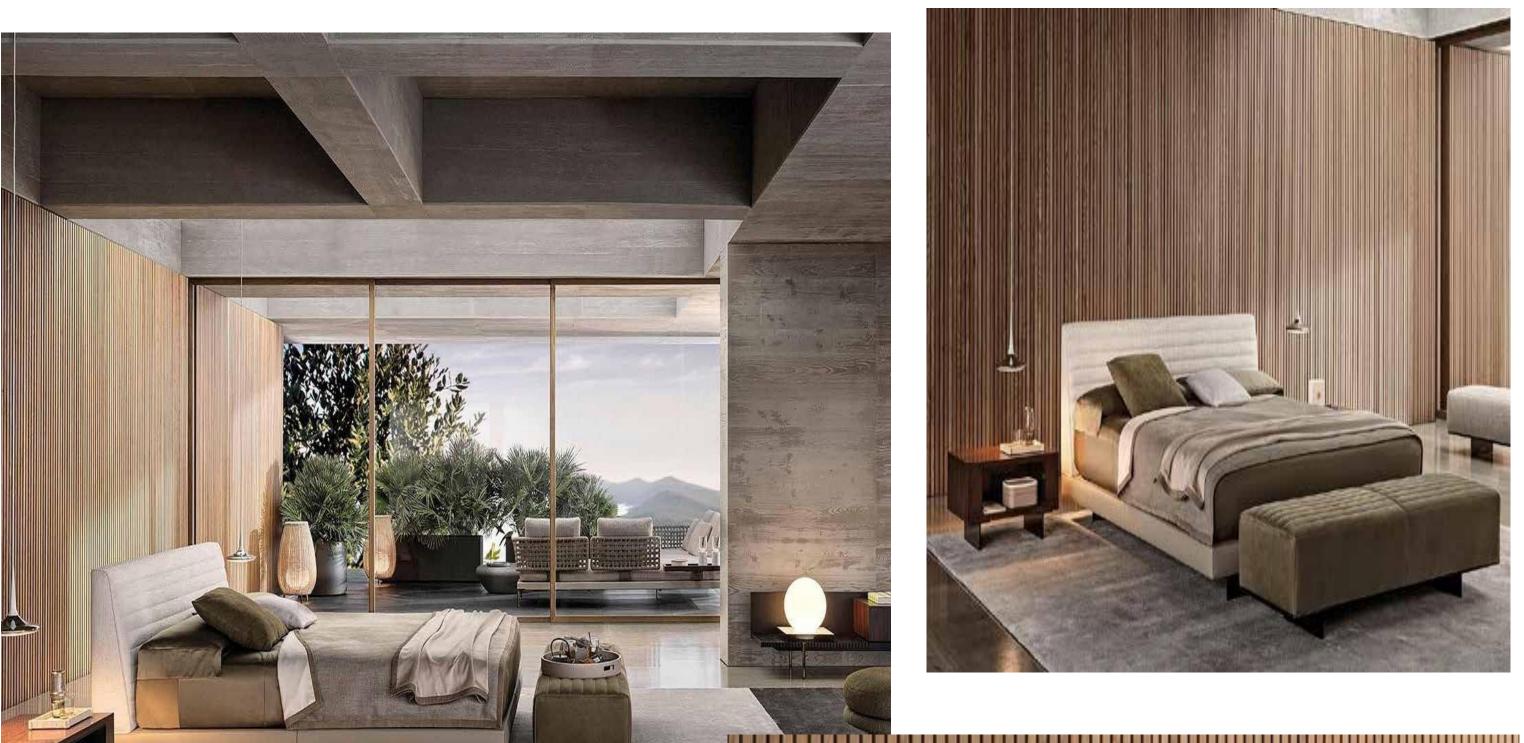

### **Silver Bedroom Set**

Silver has all the features expected from a bedroom. This stylish product, consisting of a wardrobe, bed, dresser, mirror and 2 bedside tables, can be purchased in different combinations.

Designed in the logic of a dressing room, the modular glass-door wardrobe can be selected according to the dimensions of the room and can also be customized with its interior design.

Silver Bedroom Set will bring a different sparkle to your home with its finely designed elegance.