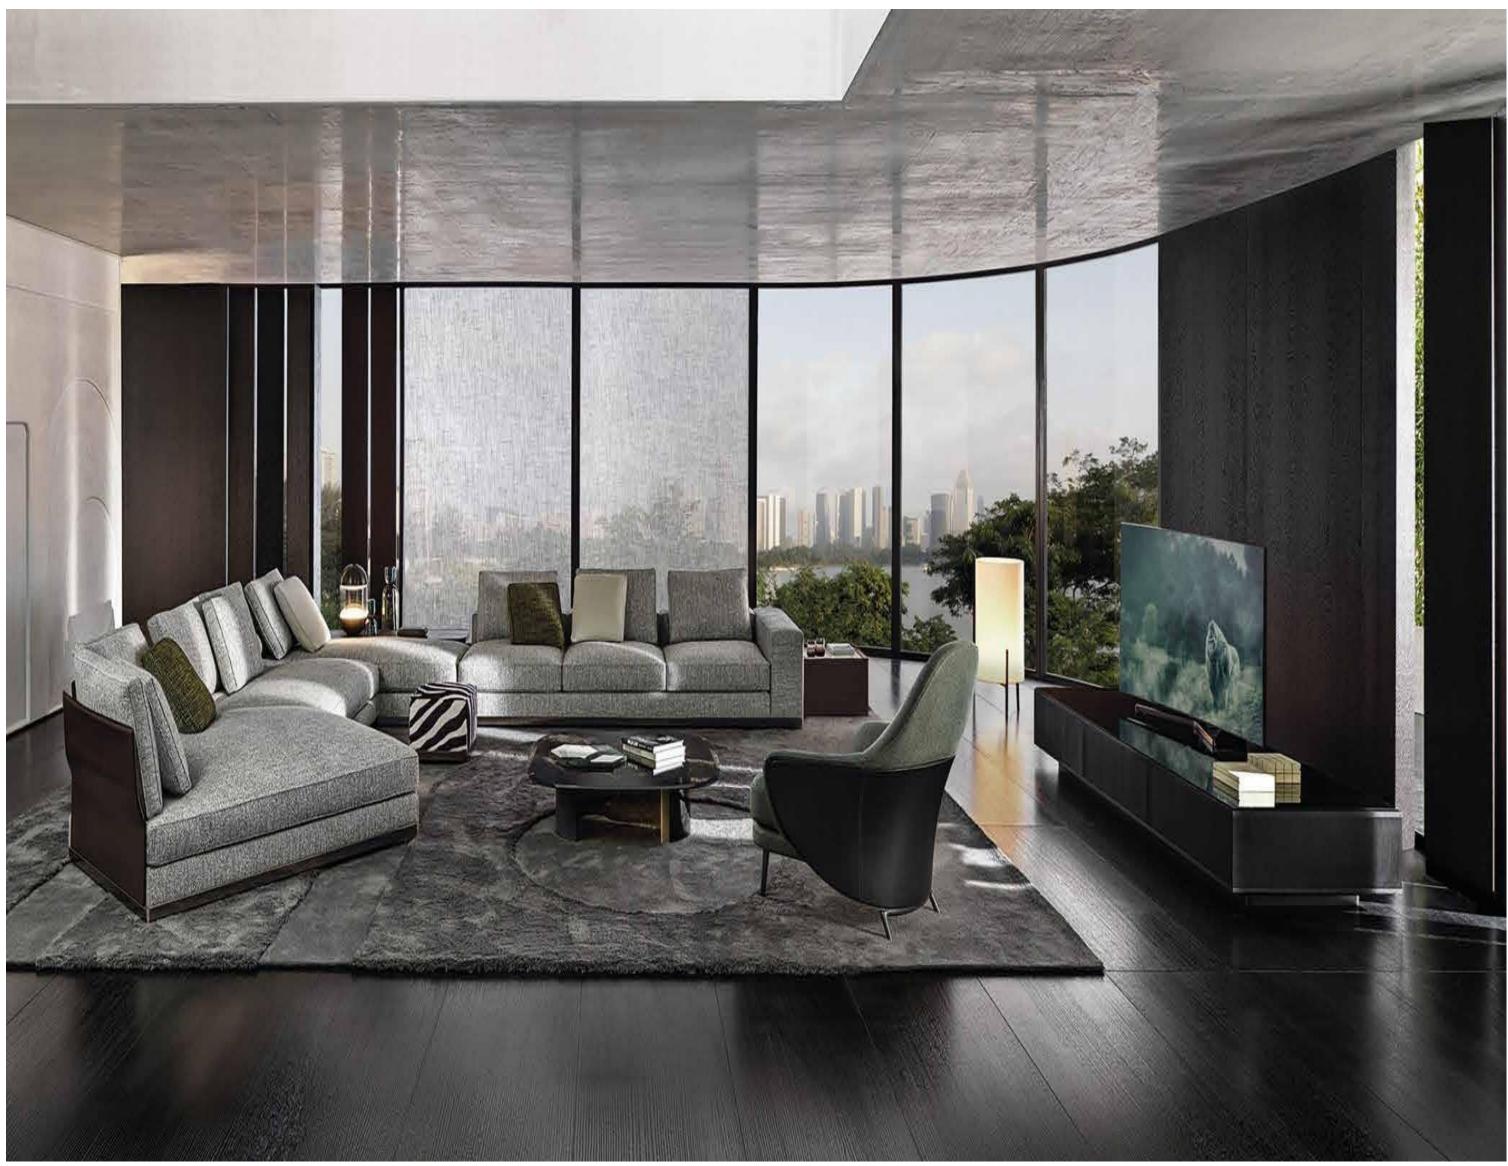

#### **Suitcase Corner Sofa**

Expertly designed Suitcase Corner Set reveals its direction with its stylish modules. Combining comfortable for elegant elements, the set offers a high level of comfortable cushions, you relieve all the tiredness of the day. Suitcase Corner & Belusso Mobilya at advantageous prices

### **Ashley Corner Sofa**

Promising coziness, comfort and elegance all together, Ashley Corner Set promises to change the atmosphere of your home with its color and design. You can have the Ashley Corner Set model with Masaya privileges.

### **Ashley Sofa Set**

Promising coziness, comfort and elegance, the Ashley Sofa Set is a model suitable for personalized production.

It is specially designed to reflect modernity in your homes.

Masayaholding.com