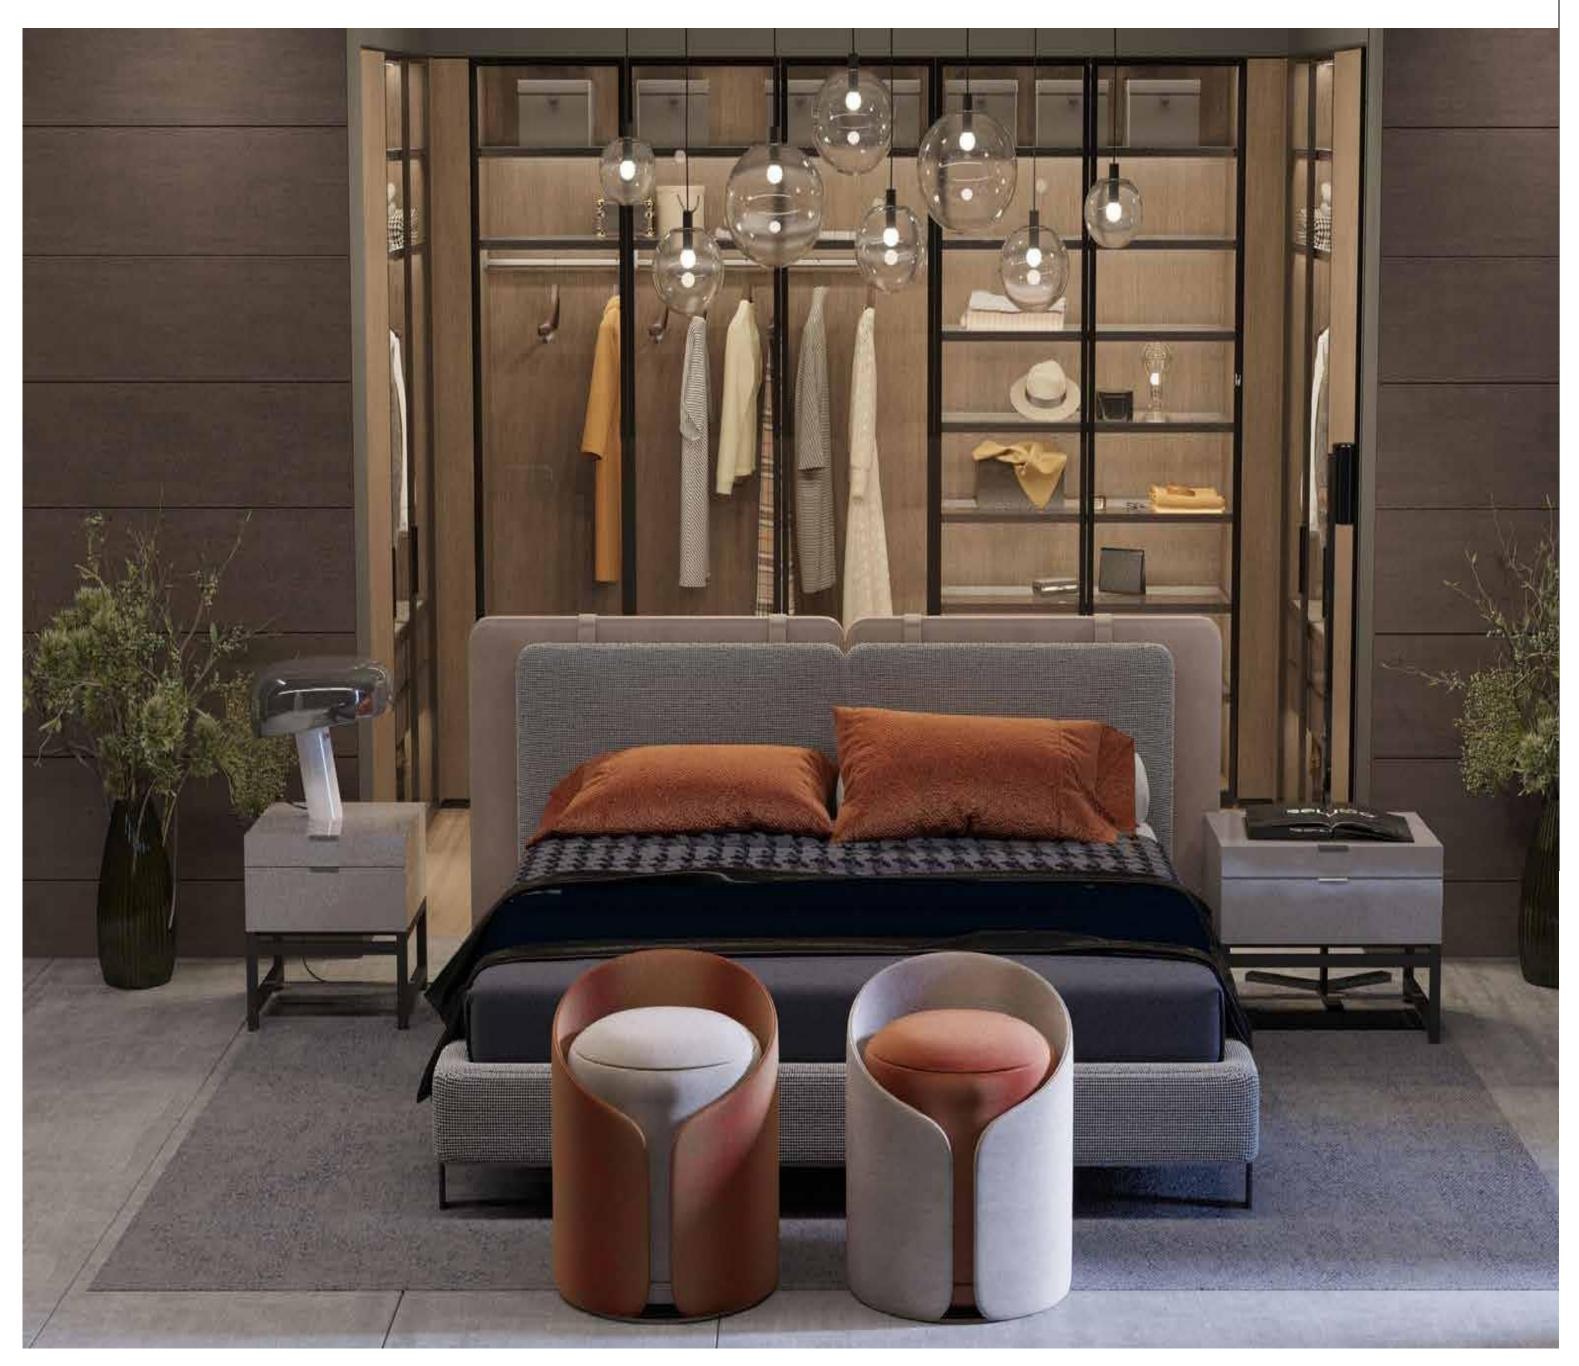

### **Silver Bedroom Set**

Silver has all the features expected from a bedroom. This stylish product, consisting of a wardrobe, bed, dresser, mirror and 2 bedside tables, can be purchased in different combinations.

Designed in the logic of a dressing room, the modular glass-door wardrobe can be selected according to the dimensions of the room and can also be customized with its interior design.

Silver Bedroom Set will bring a different sparkle to your home with its finely designed elegance.